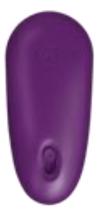

## FACT SHEET – WOMANIZER ONE

Model Base WZ12

Name ONE

**Colors** Fuchsia, Purple, Red

**Waterproof** no waterproof rating

**Product dimensions** 105mm x 55 mm x 45mm

Packaging dimensions  $15.5 \times 12.5 \times 4.2$ 

Product weight 73g

**Total weight incl. packaging** 869

**Battery** AAA Battery

Material ABS, Silicone Head

**Run Time** 30min

**Charge Time** no re-use, no charging

Launch December 18

**UVP** n/a

## **FEATURES**

- Pleasure Air<sup>™</sup> Technology
- 3 Intensity levels controlled by sliding switch
- Experience the revolutionary Womanizer feeling with the ONE
- ABS with silicone head
- Manual (DE, EN, FR, ES, IT, JP, KR)