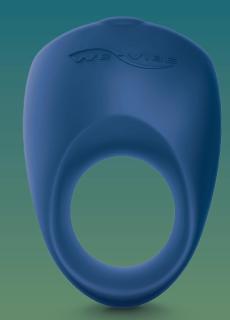

# Pivot by We-Vibe<sup>™</sup> Vibrating Ring

Penis rings are designed to help achieve fuller longer-lasting erections and more pleasurable orgasms. Pivot by We-Vibe™ provides both comfort and stability allowing for a variety of positions during sex. Soft and stretchy, it's comfortable to wear and provides hands-free clitoral stimulation with powerful rumbly vibrations that you both can enjoy.

### Comfortable design

Stretchy and comfortable, Pivot is made with silky smooth silicone that is soft and gentle on your body.

# Midnight Blue SNPVRG5

Wave Tease Massage