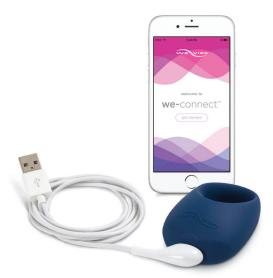

## WE-CONNECT<sup>®</sup>

### We-Connect<sup>™</sup>

Play and share control from anywhere with the free We-Connect<sup>™</sup> app.

100% waterproof so you can play anywhere.

# Quick charge

Waterproof

Full charge in 90 minutes, our most rapid charging system so you can get to the good stuff sooner.

# USB rechargeable

10+ vibration modes

To mix things up for whatever your mood.